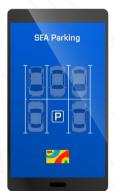

## SEA Company is a manufacturer of parking equipment and systems

**Parking equipment** 

**SEA Parking** user mobile app

**Parking Inspector** mobile app

**Parking systems** 

**Automated parking payment** control system (APPCS)