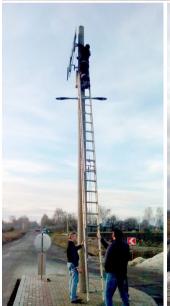

#### SEA™ street lighting control system

SEA Company offers a modern GSM technology based monitoring and management system for automation and dispatching of municipal outdoor lighting infrastructures.

## Basic functions of the system: