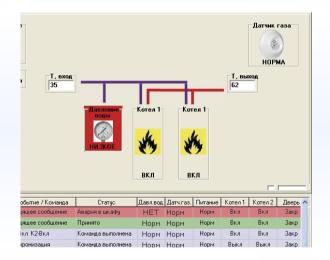

#### Automated system of accounting and control of energy resources

SEA Company is a manufacturer and integrator of advanced electronic equipment and systems for urban infrastructure.

Water accounting system

System heat supply dispatching control

Dispatching system of pumping stations