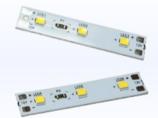

## SEA Company is a manufacturer of LED printed circuit boards

495-560mm PCBs (Mid-power LEDs)

280mm PCBs (Mid-power LEDs)

Secondary PCBs (High-power LEDs)

Secondary PCBs (Mid-power LEDs)

PCBs for IP-optics (High-power LEDs)

Star shaped PCBs (High-power LEDs)

PCBs for IP-optics (Mid-power LEDs)

495-560mm 12/24V PCBs (Mid-power LEDs)

POB PCBs (package-on-board)

- · LED modules of any power, color temperature and shape.
- Acrich MJT LEDs and microcircuits by Seoul Semiconductor are used.
- · Built-in LED driver.
- · Do not require additional power supplies.