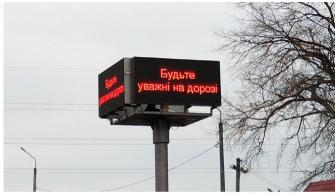

## SEA Company is a manufacturer of LED variable message traffic signs

Multi-position controlled road signs are designed to inform road users about the conditions and driving regimes on public roads, streets and roads of urban and rural settlements.