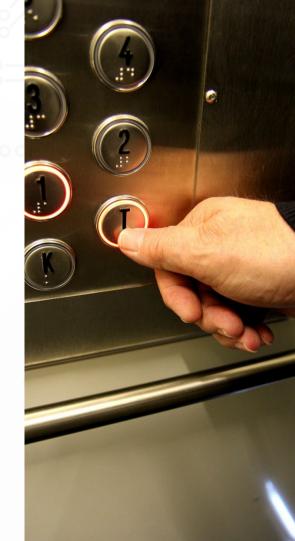

## SEA™ elevator dispatching control system

Implementation of the adaptive algorithm ensures flexible use of GSM network resources and therefore, the ability to automatically optimize system operation in different modes of use.

## Basic functions of the system:

remote collection and visualization of data on elevator equipment status in real-time

communication between the control room and the elevator car, dispatching console and the machine room

control of local illumination of stairways

operational control of the main power contactor of the elevator station