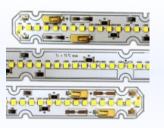

## SEA Company is a manufacturer of LED printed circuit boards

495-560mm PCBs (Mid-power LEDs)

280mm PCBs (Mid-power LEDs)

Secondary PCBs (High-power LEDs)

Secondary PCBs (Mid-power LEDs)

PCBs for IP-optics (High-power LEDs)

Star shaped PCBs (High-power LEDs)

PCBs for IP-optics (Mid-power LEDs)

495-560mm 12/24V PCBs (Mid-power LEDs)

POB PCBs (package-on-board)

- · LED modules of any power, color temperature and shape.
- Acrich MJT LEDs and microcircuits by Seoul Semiconductor are used.
- · Built-in LED driver.
- · Do not require additional power supplies.