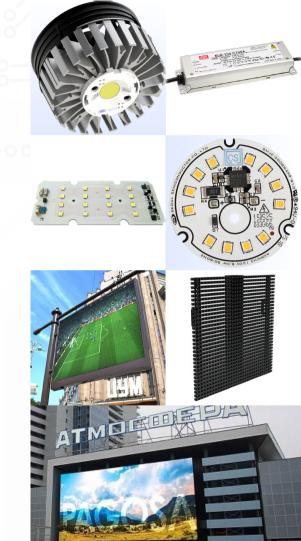

#### For lighting and advertisement information systems

- LED lighting products and optoelectronics:
  LEDs, LED matrices, modules and boards,
  secondary optics, reflectors and radiators,
  LED housing and other accessories
- Power supplies, drivers for LED products
- · LED screens and media facades
- Video advertising equipment

# SEA Company is a manufacturer of LED displays

- Outdoor screens and video signboards
- Media facades
- Indoor displays
- · Rental screens
- Displays for sports facilities
- · Mobile double-sided screens

#### **Completed projects**

Kyiv, Stolychne highway, 103

Cherkasy, Budivelnyk Sports Palace

Vinnytsia, Megamall shopping and entertainment center

## SEA Company is a manufacturer of LED printed circuit boards

495-560mm PCBs (Mid-power LEDs)

280mm PCBs (Mid-power LEDs)

Secondary PCBs (High-power LEDs)

Secondary PCBs (Mid-power LEDs)

PCBs for IP-optics (High-power LEDs)

Star shaped PCBs (High-power LEDs)

PCBs for IP-optics (Mid-power LEDs)

495-560mm 12/24V PCBs (Mid-power LEDs)

POB PCBs (package-on-board)

- · LED modules of any power, color temperature and shape.
- Acrich MJT LEDs and microcircuits by Seoul Semiconductor are used.
- · Built-in LED driver.
- · Do not require additional power supplies.