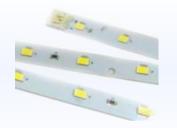

## SEA Company is a manufacturer of LED printed circuit boards

495-560mm PCBs (Mid-power LEDs)

280mm PCBs (Mid-power LEDs)

Secondary PCBs (High-power LEDs)

Secondary PCBs (Mid-power LEDs)

PCBs for IP-optics (High-power LEDs)

Star shaped PCBs (High-power LEDs)

PCBs for IP-optics (Mid-power LEDs)

495-560mm 12/24V PCBs (Mid-power LEDs)

POB PCBs (package-on-board)

- · LED modules of any power, color temperature and shape.
- Acrich MJT LEDs and microcircuits by Seoul Semiconductor are used.
- · Built-in LED driver.
- · Do not require additional power supplies.