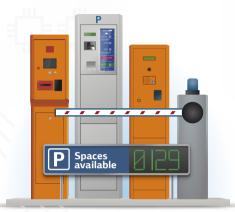

## SEA Company is a manufacturer of parking equipment and systems

**Parking equipment** 

**SEA Parking** user mobile app

**Parking Inspector** mobile app

**Parking systems** 

**Automated parking payment** control system (APPCS)

Centralized network of paid parking

**Modernization and maintenance** of parking lots