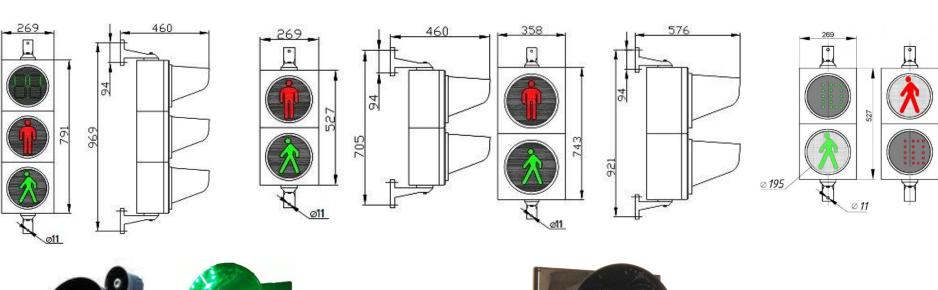

# SEA Company's Manufacturing PEDESTRIAN TRAFFIC LIGHTS

#### **LED Traffic Lights Product for Vehicle Signal:**

- 200 mm LED Pedestrian Signal
- 300 mm LED Pedestrian Signal
- LED Pedestrian Signal with Countdown Timer
- Audible Pedestrian Signals

- 200 mm LED Traffic Lights
- 300 mm LED Traffic Lights
- LED Traffic Lights with Countdown Timer
- 200&300 mm Combined LED Traffic Lights

- •Characteristics of SEA Company's traffic lights include long service life, high luminosity and sturdy construction.
- •Color fastness of the cabinet material and high impact resistance of the material are guarantees for durability.
- •Power-saving LED modules contribute to the perfect design.
- •The elements are available in two versions: Slim Line and Classic Line.
- •In addition to numerous symbol inserts SEA Company also offers turn arrows, counters and acoustic signal transmitters for pedestrian crosswalks.