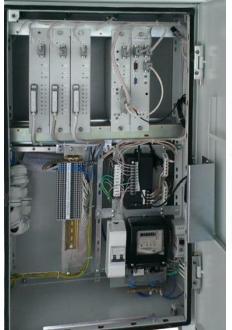

### INTELLIGENT TRAFFIC LIGHT CONTROLLER & TRAFFIC MANAGEMENT SYSTEM

### Traffic diagnostic controllers of TDC series (hereinafter TDC) are intended for:

- Implementation of coordinated control of trafficlights objects as part of traffic information systems of a wide-range integration (main-line traffic-lights objects, city/inter-regional/national control systems and for traffic monitoring);
- Diagnostic and monitoring of load circuits of traffic-light lamps.

Integrated Traffic Management Systems