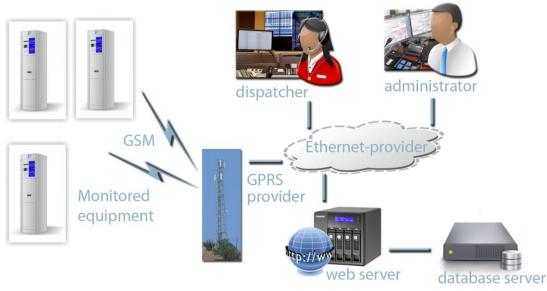

#### PARKING MANAGEMENT SYSTEM

- Communication via GSM/GPRS modem, LAN or WI-FI makes it possible to establish a connection with the office system to perform remote diagnostics and monitoring of parking meters;
- That means that service calls could be minimized and collection trips to empty the cashbox and change paper rolls could be optimally coordinated;
- Alarm signals are registered and database server immediately relayed if any unauthorized access to the parking meter is attempted.