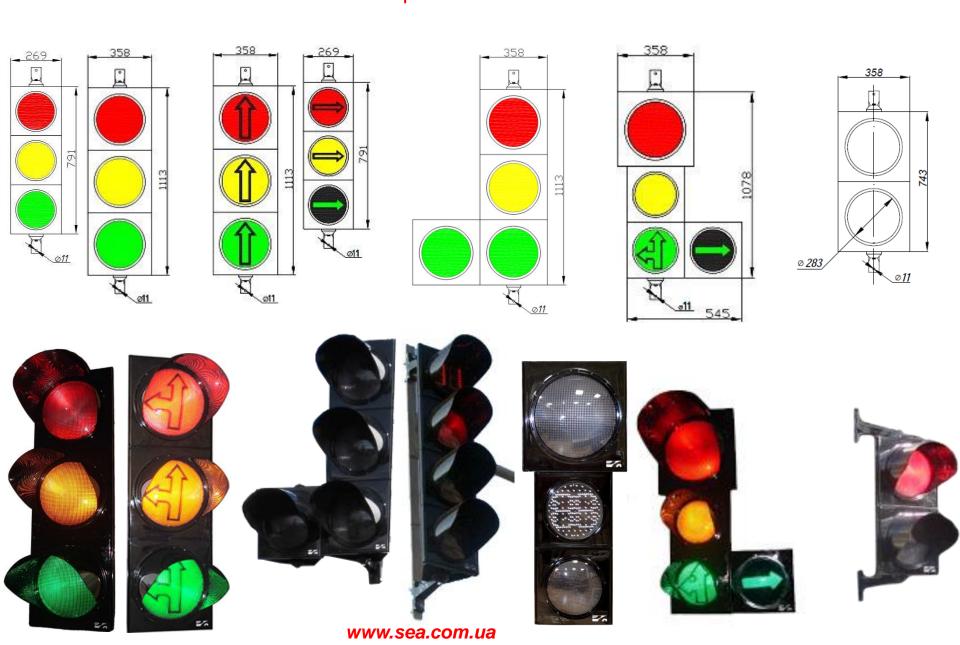

# SEA Company's Manufacturing LED TRAFFIC LIGHTS AND TECHNICAL EQUIPMENT FOR TRAFFIC MANAGEMENT

#### **LED Traffic Lights Product for Vehicle Signal:**

- 200 mm LED Pedestrian Signal
- 300 mm LED Pedestrian Signal
- LED Pedestrian Signal with Countdown Timer
- Audible Pedestrian Signals

- 200 mm LED Traffic Lights
- 300 mm LED Traffic Lights
- LED Traffic Lights with Countdown Timer
- 200&300 mm Combined LED Traffic Lights

# SEA Company's Manufacturing LED TRAFFIC LIGHTS AND TECHNICAL EQUIPMENT FOR TRAFFIC MANAGEMENT

Main features of LED traffic lights with central light source of SEA Company's manufacturing:

✓HIGH PERFORMANCE
✓LONG LIFETIME
✓LOW POWER CONSUMPTION
✓ERGONOMIC DESIGN
✓LIGHT WEIGHT

- •Characteristics of SEA Company's traffic lights include long service life, high luminosity and sturdy construction.
- •Color fastness of the cabinet material and high impact resistance of the material are guarantees for durability.
- •Power-saving LED modules contribute to the perfect design.
- •The elements are available in two versions: Slim Line and Classic Line.
- •In addition to numerous symbol inserts SEA Company also offers turn arrows, counters and acoustic signal transmitters for pedestrian crosswalks.