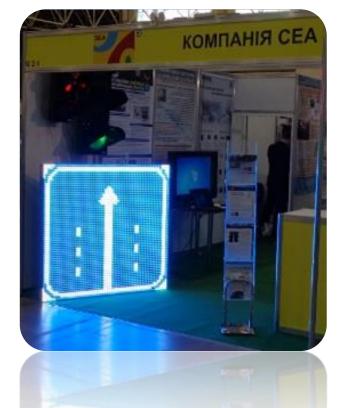

### SEA Company's Manufacturing LED VARIABLE MESSAGE SIGNS

**LED variable-message road signs** (LED VMS) produced by **SEA Company** are multiway control road signs. LED road signs are intended to inform participants of road traffic about the traffic conditions on public roads, urban and rural settlements. LED variable-message road signs produced by **SEA Company** connect with the global system of traffic management.

All the LED variable-message road signs produced by **SEA Company** meet the

European standard EN12966-1: 2005.

All the LED variable-message road signs produced by **SEA Company** meet the European standard EN12966-1: 2005.