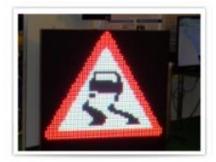

### SEA Company's Manufacturing LED VARIABLE MESSAGE SIGNS

**LED variable-message road signs** (LED VMS) produced by **SEA Company** are multiway control road signs. LED road signs are intended to inform participants of road traffic about the traffic conditions on public roads, urban and rural settlements. LED variable-message road signs produced by **SEA Company** connect with the global system of traffic management.

All the LED variable-message road signs produced by **SEA Company** meet the

European standard EN12966-1: 2005.

All the LED variable-message road signs produced by **SEA Company** meet the European standard EN12966-1: 2005.