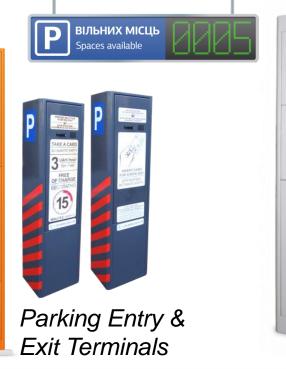

**PARKING EQUIPMENT & SYSTEMS** 

Parking Space Available Signs

Parking Meters & Parking Payment Stations

Parking Systems with an Operator

Automatic Parking Systems

# **SEA Company's Manufacturing PARKING EQUIPMENT & SYSTEMS**