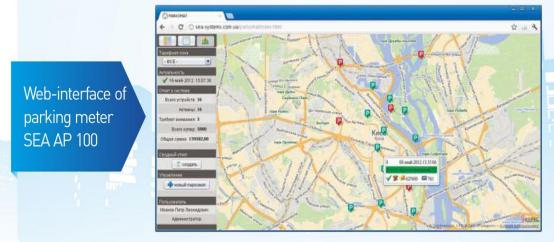

#### PARKING MANAGEMENT SYSTEM

- Communication via GSM/GPRS modem, LAN or WI-FI makes it possible to establish a connection with the office system to perform remote diagnostics and monitoring of parking meters;
- That means that service calls could be minimized and collection trips to empty the cashbox and change paper rolls could be optimally coordinated;
- Alarm signals are registered and database server immediately relayed if any unauthorized access to the parking meter is attempted.