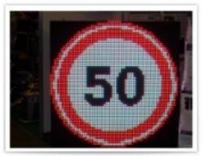

### SEA Company's Manufacturing LED VARIABLE MESSAGE SIGNS

**LED variable-message road signs** (LED VMS) produced by **SEA Company** are multiway control road signs. LED road signs are intended to inform participants of road traffic about the traffic conditions on public roads, urban and rural settlements. LED variable-message road signs produced by **SEA Company** connect with the global system of traffic management.

All the LED variable-message road signs produced by **SEA Company** meet the

European standard EN12966-1: 2005.

All the LED variable-message road signs produced by **SEA Company** meet the European standard EN12966-1: 2005.