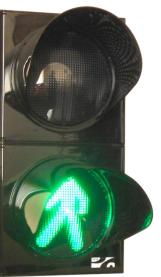

# SEA Company's Manufacturing PEDESTRIAN TRAFFIC LIGHTS

- •Characteristics of SEA Company's traffic lights include long service life, high luminosity and sturdy construction.
- •Color fastness of the cabinet material and high impact resistance of the material are guarantees for durability.
- •Power-saving LED modules contribute to the perfect design.
- •The elements are available in two versions: Slim Line and Classic Line.
- •In addition to numerous symbol inserts SEA Company also offers turn arrows, counters and acoustic signal transmitters for pedestrian crosswalks.