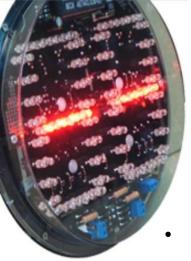

Audible Pedestrian Signals

SEA Company's Manufacturing
LED TRAFFIC LIGHTS AND TECHNICAL
EQUIPMENT FOR TRAFFIC MANAGEMENT

LED module with built-in central light source and Fresnel lens

- Front lenses of modules are transparent and completely exclude phantom flash;
- Traffic light housings are made of black polycarbonate;
- Protection level IP65;
- Operating temperatures -40°C ~ +70°C;
- Traffic light weight depending on configuration – 7~11 kg;
- Traffic light design allows fastening of additional sections to it;
- Fastening construction allows to install traffic lights at all types of consoles, walls and ropes;
- Lifetime not less then 10 years;
- Warranty period of exploitation is 5 years.

Front Lens

Front lens material - polycarbonate.

Color - colored or non-colored (black tint)

Fresnel lens material - transparent acryl

Housing material - dark polyamides

LED TRAFFIC LIGHTS AND TECHNICAL EQUIPMENT FOR TRAFFIC MANAGEMENT