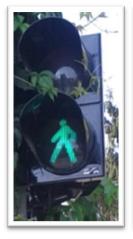

#### **LED Traffic Lights Product for Vehicle Signal:**

- 200 mm LED Pedestrian Signal
- 300 mm LED Pedestrian Signal
- LED Pedestrian Signal with Countdown Timer
- Audible Pedestrian Signals

- 200 mm LED Traffic Lights
- 300 mm LED Traffic Lights
- LED Traffic Lights with Countdown Timer
- 200&300 mm Combined LED Traffic Lights

# SEA Company's Manufacturing PEDESTRIAN TRAFFIC LIGHTS

Audible Pedestrian Signals

SEA Company's Manufacturing
LED TRAFFIC LIGHTS AND TECHNICAL
EQUIPMENT FOR TRAFFIC MANAGEMENT

LED module with built-in central light source and Fresnel lens

- Front lenses of modules are transparent and completely exclude phantom flash;
- Traffic light housings are made of black polycarbonate;
- Protection level IP65;
- Operating temperatures -40°C ~ +70°C;
- Traffic light weight depending on configuration – 7~11 kg;
- Traffic light design allows fastening of additional sections to it;
- Fastening construction allows to install traffic lights at all types of consoles, walls and ropes;
- Lifetime not less then 10 years;
- Warranty period of exploitation is 5 years.