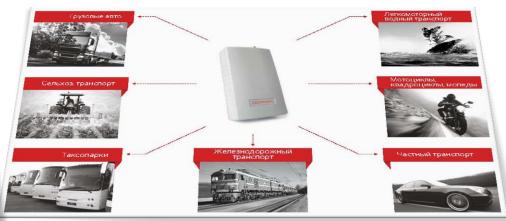

#### **VEHICLE TRACKING & MONITORING SOLUTIONS**

Hardware-and-Software Complex for Satellite Monitoring and Control of Vehicles and Other Mobile Objects

- Possibility to receive alarm messages to cellular phone;
  - Possibility of free online monitoring;
- High accuracy and efficiency in monitoring of technical parameters and traffic parameters in online and offline modes;
- Generating a wide variety of reports for a selected period, including reports in MS Excel format;
  - Possibility of remote vehicle-borne devices