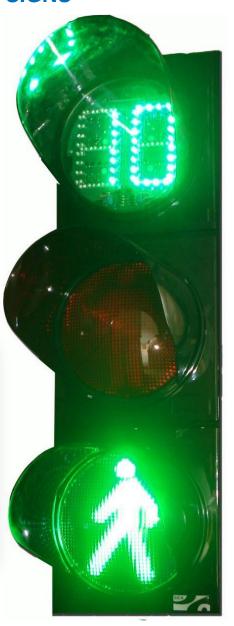

#### **LED Traffic Lights Product for Vehicle Signal:**

- 200 mm LED Pedestrian Signal
- 300 mm LED Pedestrian Signal
- LED Pedestrian Signal with Countdown Timer
- Audible Pedestrian Signals

- 200 mm LED Traffic Lights
- 300 mm LED Traffic Lights
- LED Traffic Lights with Countdown Timer
- 200&300 mm Combined LED Traffic Lights

# SEA Company's Manufacturing PEDESTRIAN TRAFFIC LIGHTS