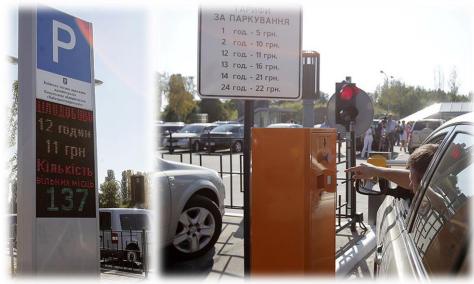

**PARKING EQUIPMENT & SYSTEMS** 

Parking Space Available Signs

Parking Meters & Parking Payment Stations

Parking Systems with an Operator

Automatic Parking Systems

#### PARKING MANAGEMENT SYSTEM

- Communication via GSM/GPRS modem, LAN or WI-FI makes it possible to establish a connection with the office system to perform remote diagnostics and monitoring of parking meters;
- That means that service calls could be minimized and collection trips to empty the cashbox and change paper rolls could be optimally coordinated;
- Alarm signals are registered and database server immediately relayed if any unauthorized access to the parking meter is attempted.

# **SEA Company's Manufacturing PARKING EQUIPMENT & SYSTEMS**