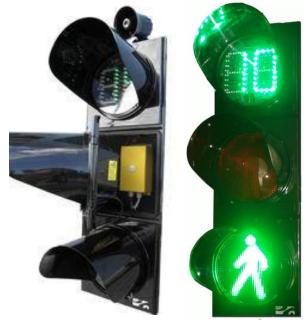

#### **LED TRAFFIC LIGHTS MODULES &** TRAFFIC LIGHT COUNTDOWN SIGNS

#### SEA Company is a manufacturer of high quality LED Traffic Light Countdown signs and LED traffic lights modules.

LED traffic lights modules from SEA Company offer many advantages - including external diverging lens, specially developed for central lighting, and internal Fresnel lens.

### LED TRAFFIC LIGHTS MODULES & TRAFFIC LIGHT COUNTDOWN SIGNS

| Name       | Image    | Description                                                                                                                                                                   |
|------------|----------|-------------------------------------------------------------------------------------------------------------------------------------------------------------------------------|
| TOIS1.10-T | for A    | traffic countdown timer for pedestrian with diameter 200mm, two green digits of countdown, two red digits of countdown, 220V AC                                               |
| TOIS1.10-Y | for land | traffic countdown timer for transport with diameter 200mm, two green digits of countdown, two red digits of countdown and yellow signal, 220V AC                              |
| TOIS1.10-G | ¥∃<br>★  | traffic countdown timer for pedestrian with diameter 200mm, two green digits of countdown and green signal with the image of the going green pedestrian, 220V AC              |
| TOIS1.10-R | * **     | traffic countdown timer for pedestrian with diameter 200mm, two green digits of countdown and red signal with the image of the standing red pedestrian, 220V AC               |
| TOIS1.20-T | for      | traffic countdown timer for transport and pedestrian with diameter 200mm, two green digits of countdown and red signal with the image of the standing red pedestrian, 220V AC |
| TOIS1.20-Y | for      | traffic countdown timer for transport with diameter 300mm, two green digits of countdown, two red digits of countdown and yellow signal, 220V AC                              |