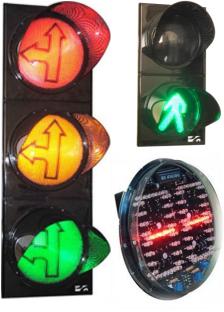

# SEA Company's Manufacturing LED TRAFFIC LIGHTS AND TECHNICAL EQUIPMENT FOR TRAFFIC MANAGEMENT

#### **LED Traffic Lights Product for Vehicle Signal:**

- 200 mm LED Pedestrian Signal
- 300 mm LED Pedestrian Signal
- LED Pedestrian Signal with Countdown Timer
- Audible Pedestrian Signals

- 200 mm LED Traffic Lights
- 300 mm LED Traffic Lights
- LED Traffic Lights with Countdown Timer
- 200&300 mm Combined LED Traffic Lights

# SEA Company's Manufacturing LED TRAFFIC LIGHTS AND TECHNICAL EQUIPMENT FOR TRAFFIC MANAGEMENT

Main features of LED traffic lights with central light source of SEA Company's manufacturing:

✓HIGH PERFORMANCE
✓LONG LIFETIME
✓LOW POWER CONSUMPTION
✓ERGONOMIC DESIGN
✓LIGHT WEIGHT

- •Characteristics of SEA Company's traffic lights include long service life, high luminosity and sturdy construction.
- •Color fastness of the cabinet material and high impact resistance of the material are guarantees for durability.
- •Power-saving LED modules contribute to the perfect design.
- •The elements are available in two versions: Slim Line and Classic Line.
- •In addition to numerous symbol inserts SEA Company also offers turn arrows, counters and acoustic signal transmitters for pedestrian crosswalks.