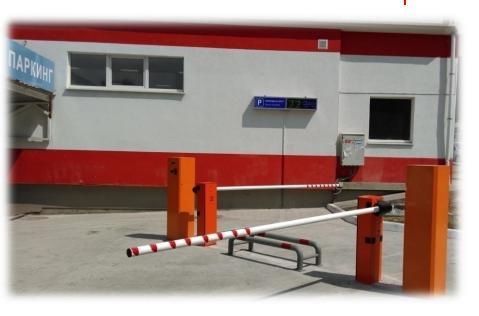

**PARKING EQUIPMENT & SYSTEMS** 

Parking Space Available Signs

Parking Meters & Parking Payment Stations

Parking Systems with an Operator

Automatic Parking Systems

#### PARKING MANAGEMENT SYSTEM

- Communication via GSM/GPRS modem, LAN or WI-FI makes it possible to establish a connection with the office system to perform remote diagnostics and monitoring of parking meters;
- That means that service calls could be minimized and collection trips to empty the cashbox and change paper rolls could be optimally coordinated;
- Alarm signals are registered and database server immediately relayed if any unauthorized access to the parking meter is attempted.

# **SEA Company's Manufacturing PARKING EQUIPMENT & SYSTEMS**