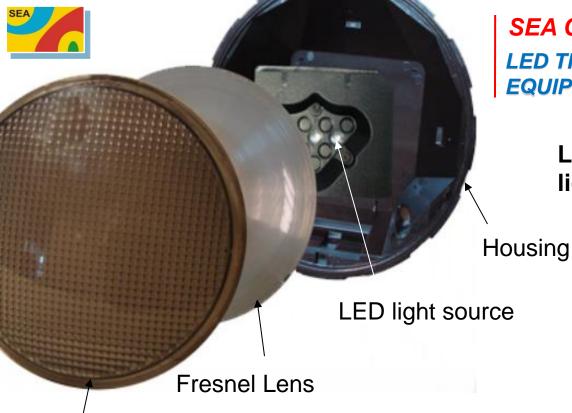

Audible Pedestrian Signals

SEA Company's Manufacturing
LED TRAFFIC LIGHTS AND TECHNICAL
EQUIPMENT FOR TRAFFIC MANAGEMENT

LED module with built-in central light source and Fresnel lens

- Front lenses of modules are transparent and completely exclude phantom flash;
- Traffic light housings are made of black polycarbonate;
- Protection level IP65;
- Operating temperatures -40°C ~ +70°C;
- Traffic light weight depending on configuration – 7~11 kg;
- Traffic light design allows fastening of additional sections to it;
- Fastening construction allows to install traffic lights at all types of consoles, walls and ropes;
- Lifetime not less then 10 years;
- Warranty period of exploitation is 5 years.

Front Lens

Front lens material - polycarbonate.

Color - colored or non-colored (black tint)

Fresnel lens material - transparent acryl

Housing material - dark polyamides

LED TRAFFIC LIGHTS AND TECHNICAL EQUIPMENT FOR TRAFFIC MANAGEMENT