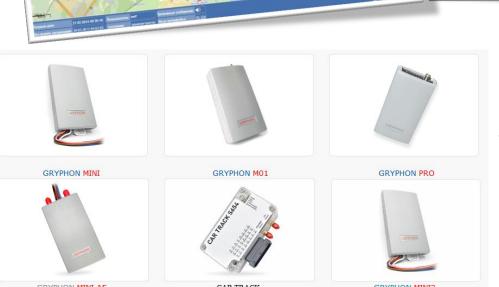

#### **VEHICLE TRACKING & MONITORING SOLUTIONS**

Hardware-and-Software Complex for Satellite Monitoring and Control of Vehicles and Other Mobile Objects

- Possibility to receive alarm messages to cellular phone;
  - Possibility of free online monitoring;
- High accuracy and efficiency in monitoring of technical parameters and traffic parameters in online and offline modes;
- Generating a wide variety of reports for a selected period, including reports in MS Excel format;
  - Possibility of remote vehicle-borne devices