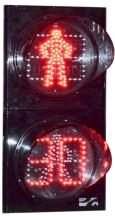

#### **LED TRAFFIC LIGHTS MODULES &** TRAFFIC LIGHT COUNTDOWN SIGNS

#### SEA Company is a manufacturer of high quality LED Traffic Light Countdown signs and LED traffic lights modules.

LED traffic lights modules from SEA Company offer many advantages - including external diverging lens, specially developed for central lighting, and internal Fresnel lens.

### LED TRAFFIC LIGHTS MODULES & TRAFFIC LIGHT COUNTDOWN SIGNS

| Name       | Image    | Description                                                                                                                                                                   |
|------------|----------|-------------------------------------------------------------------------------------------------------------------------------------------------------------------------------|
| TOIS1.10-T | for A    | traffic countdown timer for pedestrian with diameter 200mm, two green digits of countdown, two red digits of countdown, 220V AC                                               |
| TOIS1.10-Y | for land | traffic countdown timer for transport with diameter 200mm, two green digits of countdown, two red digits of countdown and yellow signal, 220V AC                              |
| TOIS1.10-G | ¥∃<br>★  | traffic countdown timer for pedestrian with diameter 200mm, two green digits of countdown and green signal with the image of the going green pedestrian, 220V AC              |
| TOIS1.10-R | * **     | traffic countdown timer for pedestrian with diameter 200mm, two green digits of countdown and red signal with the image of the standing red pedestrian, 220V AC               |
| TOIS1.20-T | for      | traffic countdown timer for transport and pedestrian with diameter 200mm, two green digits of countdown and red signal with the image of the standing red pedestrian, 220V AC |
| TOIS1.20-Y | for      | traffic countdown timer for transport with diameter 300mm, two green digits of countdown, two red digits of countdown and yellow signal, 220V AC                              |