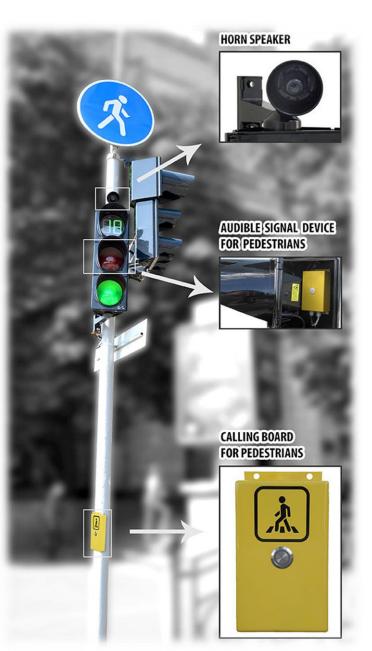

- •Characteristics of SEA Company's traffic lights include long service life, high luminosity and sturdy construction.
- •Color fastness of the cabinet material and high impact resistance of the material are guarantees for durability.
- •Power-saving LED modules contribute to the perfect design.
- •The elements are available in two versions: Slim Line and Classic Line.
- •In addition to numerous symbol inserts SEA Company also offers turn arrows, counters and acoustic signal transmitters for pedestrian crosswalks.

Audible Pedestrian Signals

SEA Company's Manufacturing
LED TRAFFIC LIGHTS AND TECHNICAL
EQUIPMENT FOR TRAFFIC MANAGEMENT

LED module with built-in central light source and Fresnel lens

- Front lenses of modules are transparent and completely exclude phantom flash;
- Traffic light housings are made of black polycarbonate;
- Protection level IP65;
- Operating temperatures -40°C ~ +70°C;
- Traffic light weight depending on configuration – 7~11 kg;
- Traffic light design allows fastening of additional sections to it;
- Fastening construction allows to install traffic lights at all types of consoles, walls and ropes;
- Lifetime not less then 10 years;
- Warranty period of exploitation is 5 years.