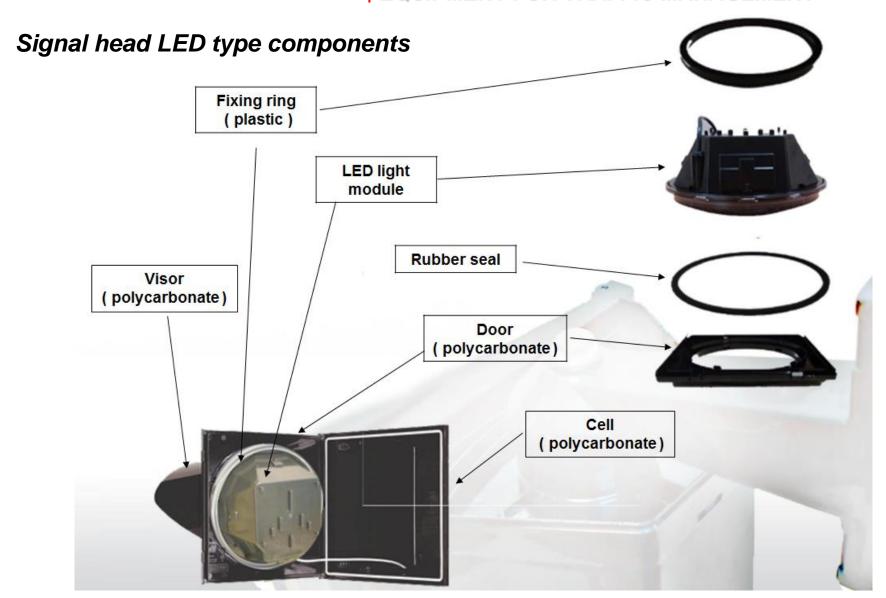

Audible Pedestrian Signals

SEA Company's Manufacturing
LED TRAFFIC LIGHTS AND TECHNICAL
EQUIPMENT FOR TRAFFIC MANAGEMENT

LED module with built-in central light source and Fresnel lens

- Front lenses of modules are transparent and completely exclude phantom flash;
- Traffic light housings are made of black polycarbonate;
- Protection level IP65;
- Operating temperatures -40°C ~ +70°C;
- Traffic light weight depending on configuration – 7~11 kg;
- Traffic light design allows fastening of additional sections to it;
- Fastening construction allows to install traffic lights at all types of consoles, walls and ropes;
- Lifetime not less then 10 years;
- Warranty period of exploitation is 5 years.

Front Lens

Front lens material - polycarbonate.

Color - colored or non-colored (black tint)

Fresnel lens material - transparent acryl

Housing material - dark polyamides

LED TRAFFIC LIGHTS AND TECHNICAL EQUIPMENT FOR TRAFFIC MANAGEMENT