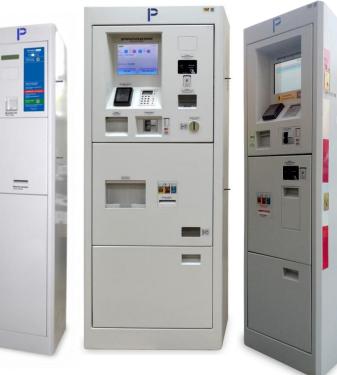

**PARKING EQUIPMENT & SYSTEMS** 

Parking Space Available Signs

Parking Meters & Parking Payment Stations

Parking Systems with an Operator

Automatic Parking Systems

#### PARKING MANAGEMENT SYSTEM

- Communication via GSM/GPRS modem, LAN or WI-FI makes it possible to establish a connection with the office system to perform remote diagnostics and monitoring of parking meters;
- That means that service calls could be minimized and collection trips to empty the cashbox and change paper rolls could be optimally coordinated;
- Alarm signals are registered and database server immediately relayed if any unauthorized access to the parking meter is attempted.

# **SEA Company's Manufacturing PARKING EQUIPMENT & SYSTEMS**