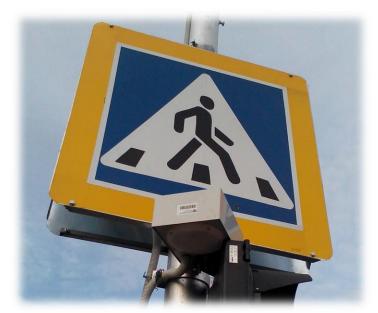

#### **LED Traffic Lights Product for Vehicle Signal:**

- 200 mm LED Pedestrian Signal
- 300 mm LED Pedestrian Signal
- LED Pedestrian Signal with Countdown Timer
- Audible Pedestrian Signals

- 200 mm LED Traffic Lights
- 300 mm LED Traffic Lights
- LED Traffic Lights with Countdown Timer
- 200&300 mm Combined LED Traffic Lights

# SEA Company's Manufacturing PEDESTRIAN TRAFFIC LIGHTS