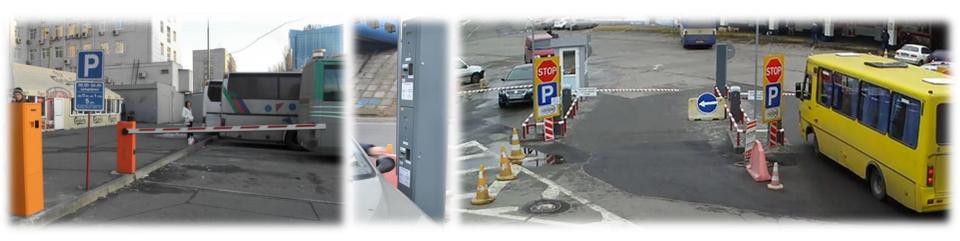

**PARKING EQUIPMENT & SYSTEMS** 

Parking Space Available Signs

Parking Meters & Parking Payment Stations

Parking Systems with an Operator

Automatic Parking Systems

#### PARKING MANAGEMENT SYSTEM

- Communication via GSM/GPRS modem, LAN or WI-FI makes it possible to establish a connection with the office system to perform remote diagnostics and monitoring of parking meters;
- That means that service calls could be minimized and collection trips to empty the cashbox and change paper rolls could be optimally coordinated;
- Alarm signals are registered and database server immediately relayed if any unauthorized access to the parking meter is attempted.

# **SEA Company's Manufacturing PARKING EQUIPMENT & SYSTEMS**