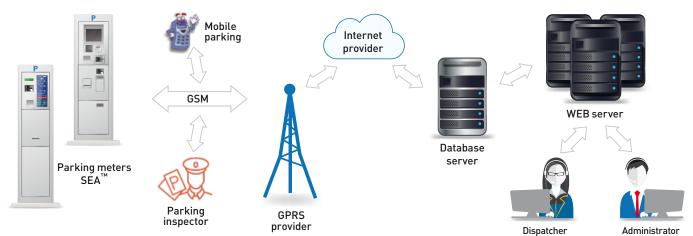

## **GENERAL SYSTEM OF UNIFIED PARKING SPACE OF THE CITY**

The parking meters which are a part of parkings of sidewalk type and also payment terminals of automatic parking may be united in the general wireless system of united parking space of the city with a possibility of remote monitoring in real time mode.

## Parking entry/exit terminals

Main elements of parking are stands which are controlled by turnpikes, traffic lights and other parking system devices.

SEA company produces entry/exit stands with various complete set for all types of automated parkings, namely: single-level, multilevel, built-in; equipped with parking cards, soft paper cheques or firm stubs. May also be equipped by E-Marine or Mifare card reader, «driver-operator» intercommunication device, photo fixing of driver and other.