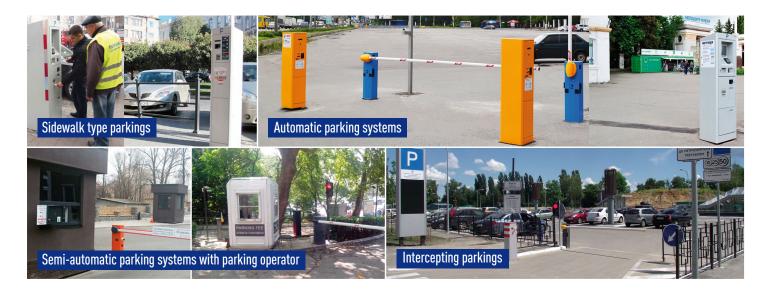

Both parking meters of the sidewalk parking and payment terminals of the automatic and semi-automatic parking are used.

Payment terminals of the automatic and semi-automatic parking are used mainly.

## Parking entry/exit terminals

Main elements of parking are stands which are controlled by turnpikes, traffic lights and other parking system devices.

SEA company produces entry/exit stands with various complete set for all types of automated parkings, namely: single-level, multilevel, built-in; equipped with parking cards, soft paper cheques or firm stubs. May also be equipped by E-Marine or Mifare card reader, «driver-operator» intercommunication device, photo fixing of driver and other.

Two-level stands are ideal for the organization of automatic and semi-automatic parkings of bus and railway stations, as well as for different types and dimensions vehicles parkings.