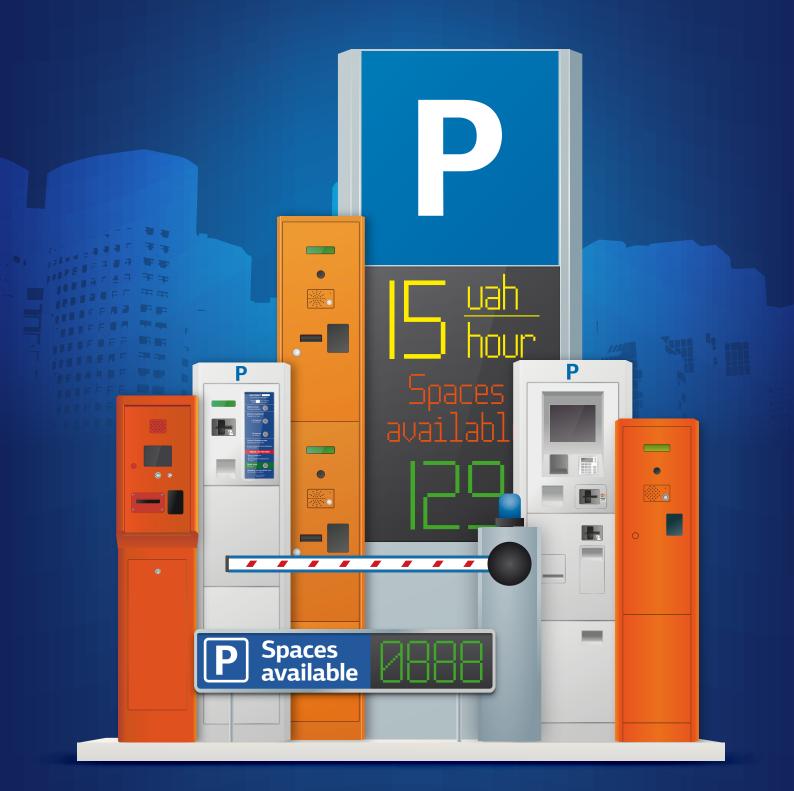

#### PARKING EQUIPMENT

SEA company offers own production equipment for arrangement of paid parking: parking meters, parking payment stations, parking entry/exit terminals, parking data displays, traffic lights and other

## Parking entry/exit terminals

Main elements of parking are stands which are controlled by turnpikes, traffic lights and other parking system devices.

SEA company produces entry/exit stands with various complete set for all types of automated parkings, namely: single-level, multilevel, built-in; equipped with parking cards, soft paper cheques or firm stubs. May also be equipped by E-Marine or Mifare card reader, «driver-operator» intercommunication device, photo fixing of driver and other.