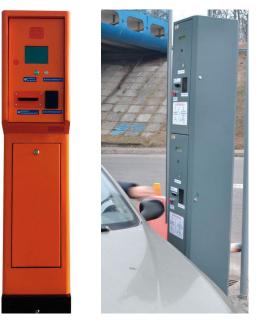

### Parking meters with exact fare only:

«SEA AP 100.04», «SEA AP 100.10»

«SEA AP 100.14», «SEA AP 100.15», «SEA AP 100.28»

**«SEA AP 100.04»** — Parking cost payment acceptance is performed by means of notes with exact fair only. Mentioned model is equipped with contactless parking cards reader and GSM radio channel module.

## Parking meters with change back:

«SEA AP 100.33», «SEA AP 100.34»

**«SEA AP 100.33»** — Parking cost payment acceptance is performed by means of notes and bank payment cards. The parking meter gives change – two face values of notes and is equipped with 10.4" display with touch screen, notes receiver, contactless parking cards reader, GSM radio channel module, dispenser for change return by means of notes, GSM radio channel module, vandal proof PIN-keyboard with bank payment cards reader, bar code scanner.

**«SEA AP 100.34»** — Parking cost payment acceptance is performed by means of notes and bank payment cards. Parking cost payment acceptance is performed by means of notes and bank payment cards. The parking meter gives change – four face values of notes and is equipped with 10.4" display with touch screen, notes receiver, contactless parking cards reader, GSM radio channel module, dispenser for change return by means of notes, GSM radio channel module, vandal proof PIN-keyboard with bank payment cards reader, bar code scanner.