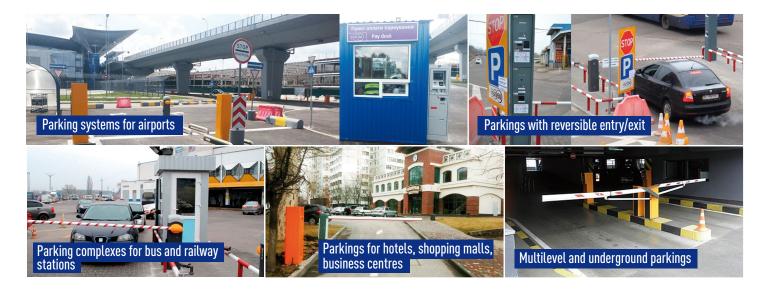

## Parking entry/exit terminals

Main elements of parking are stands which are controlled by turnpikes, traffic lights and other parking system devices.

SEA company produces entry/exit stands with various complete set for all types of automated parkings, namely: single-level, multilevel, built-in; equipped with parking cards, soft paper cheques or firm stubs. May also be equipped by E-Marine or Mifare card reader, «driver-operator» intercommunication device, photo fixing of driver and other.

Two-level stands are ideal for the organization of automatic and semi-automatic parkings of bus and railway stations, as well as for different types and dimensions vehicles parkings.

#### **PARKING SYSTEMS**

SEA offers automated parking systems for organization of paid parkings of any type of complexity on "turnkey" basis, based on self-produced equipment as well as software of own development.