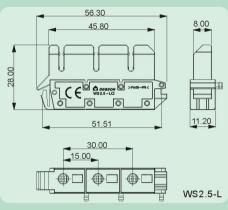

#### 技术参数 Technical data

#### APPROVAL: CE

| 型号      | 线径                     | 线数    | IEC60947技术参数 (IEC60947 data sheet) |                     | UL1059技术参数 (UL1059data sheet) |                     |
|---------|------------------------|-------|------------------------------------|---------------------|-------------------------------|---------------------|
| Model   | (AWG/mm <sup>*</sup> ) | Poles | 电压(V) Rated voltage                | 电流(A) Rated current | 电压(V) Rated voltage           | 电流(A) Rated current |
| WS2.5-L | 28-14/0.2-2.5          | 01 P  | 660                                | 24                  | -                             | -                   |