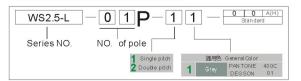

----------------------|---------------------|-------------------------------|---------------------|
| Model   | (AWG/mm <sup>*</sup> ) | Poles | 电压(V) Rated voltage                | 电流(A) Rated current | 电压(V) Rated voltage           | 电流(A) Rated current |
| WS2.5-L | 28-14/0.2-2.5          | 01 P  | 660                                | 24                  | -                             | -                   |

#### 应用行业 Application

#### 电力电气等行业。 Electric power etc.



## 产品包装方式 Packing

| Product model | Pcs./Pk |  |
|---------------|---------|--|
| WS2.5-L       | 50      |  |



#### 型号对照 Cross reference

| 0 | DEGSON  | 同行1/Competitor1 | 同行2/Competitor2 |
|---|---------|-----------------|-----------------|
| 1 | WS2.5-L | -               | -               |

#### 产品订货 How to order