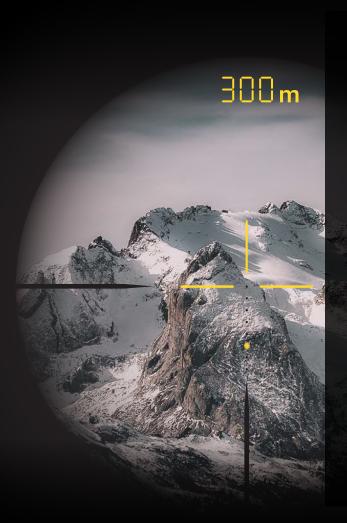

## Technology Demonstrator for Scope Manufacturers:

Easily evaluate and prototype LUMINEQ displays in existing optical systems with the Transparent Reticle Display Technology Demonstrator for proof of concept and real-world testing of the technology.

## Specifications of the Technology Demonstrator:

- Segmented, yellow, transparent, reticle microdisplay
- Round shape with a diagonal size of 20.5mm + glass contact area
- 32 individually driven segments
- Lit crosshair, drop dots, distance to the target
- Static chrome reticle crosshair & drop dots
- 250mm long straight flex
- Powered with 3V/CR123A battery
- Trim knob interface scripted modes
- UART for custom scripting
- Wide adjustable brightness range