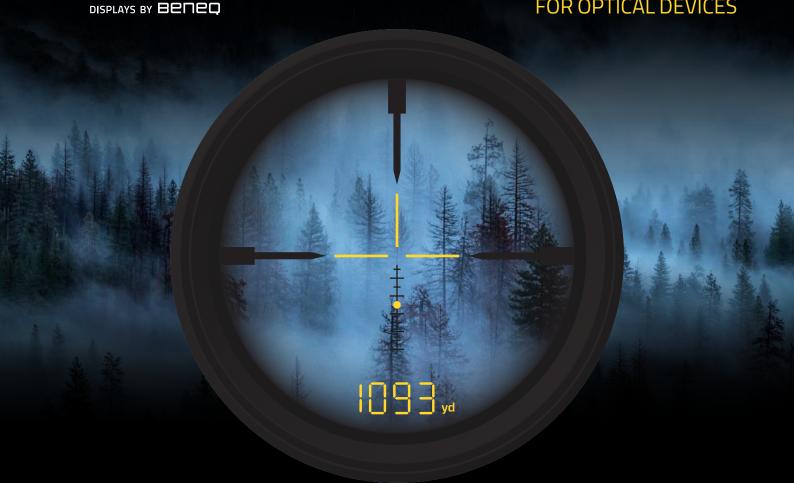

## Technology Demonstrator for Scope Manufacturers:

Easily evaluate and prototype LUMINEQ displays in existing optical systems with the Transparent Reticle Display Technology Demonstrator for proof of concept and real-world testing of the technology.

## Specifications of the Technology Demonstrator:

- Segmented, yellow, transparent, reticle microdisplay
- Round shape with a diagonal size of 20.5mm + glass contact area
- 32 individually driven segments
- Lit crosshair, drop dots, distance to the target
- Static chrome reticle crosshair & drop dots
- 250mm long straight flex
- Powered with 3V/CR123A battery
- Trim knob interface scripted modes
- UART for custom scripting
- Wide adjustable brightness range