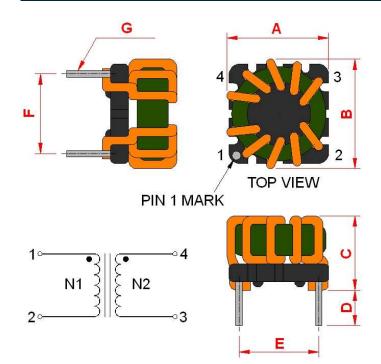

## **Outline Dimensions**

| <b>Dimensions</b> [mm] |           |
|------------------------|-----------|
| Α                      | 16.0 max. |
| В                      | 16.0 max. |
| С                      | 15.0 max. |
| D                      | 4.0 ±0.3  |
| E                      | 10.0 ±0.3 |
| F                      | 7.4 ±0.3  |
| G                      | ø 0.8     |
|                        |           |