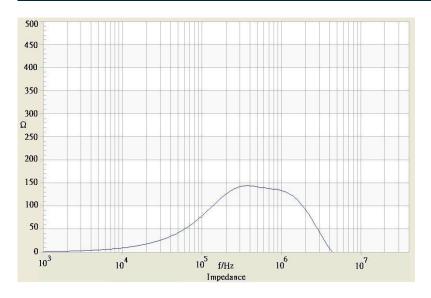

## **Common Mode Choke**

**TCK-072** 

| Order Code                | TCK-072                                  |
|---------------------------|------------------------------------------|
| Inductance (each winding) | <b>156 μH ±35%</b> (at 100 kHz / 100 mV) |
| Impedance (DCR)           | 15 mOhm max.                             |
| Rated Current             | 11.3 A max.                              |
| Rated Voltage             | 500 VDC max. (between windings)          |
| Operating Temperature     | -40°C to +105°C                          |



## Impedance Curve



## **Outline Dimensions**



| <b>Dimensions</b> [mm] |           |
|------------------------|-----------|
| Α                      | 16.0 max. |
| В                      | 16.0 max. |
| С                      | 15.0 max. |
| D                      | 4.0 ±0.3  |
| E                      | 10.0 ±0.3 |
| F                      | 7.4 ±0.3  |
| G                      | ø 0.8     |
|                        |           |

© Copyright 2019 Traco Electronic AG

Specifications can be changed without notice.