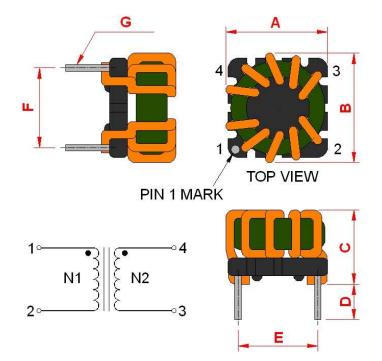

## **Outline Dimensions**

| <b>Dimensions</b> [mm] |  |
|------------------------|--|
| 11.5 max.              |  |
| 11.5 max.              |  |
| 8.8 max.               |  |
| 2.5 min                |  |
| 7.62 ±0.2              |  |
| 7.62 ±0.2              |  |
| ø 0.6 ±0.1             |  |
|                        |  |