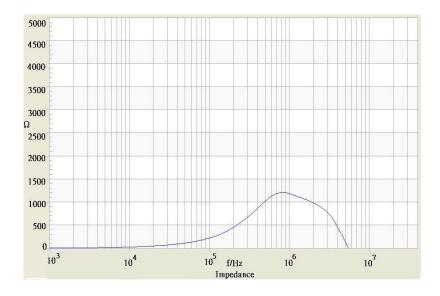

## **Common Mode Choke**

**TCK-050** 

| Order Code                | TCK-050                                  |
|---------------------------|------------------------------------------|
| Inductance (each winding) | <b>325 μH ±35%</b> (at 100 kHz / 100 mV) |
| Impedance (DCR)           | 35 mOhm max.                             |
| Rated Current             | 3.3 A max.                               |
| Rated Voltage             | 500 VDC max. (between windings)          |
| Operating Temperature     | -40°C to +105°C                          |



## Impedance Curve



## **Outline Dimensions**



| <b>Dimensions</b> [mm] |  |
|------------------------|--|
| 11.5 max.              |  |
| 11.5 max.              |  |
| 8.8 max.               |  |
| 2.5 min                |  |
| 7.62 ±0.2              |  |
| 7.62 ±0.2              |  |
| ø 0.6 ±0.1             |  |
|                        |  |

© Copyright 2019 Traco Electronic AG

Specifications can be changed without notice.