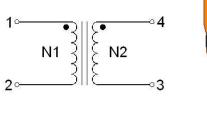

## **Common Mode Choke**

| Order Code                | TCK-048                                  |
|---------------------------|------------------------------------------|
| Inductance (each winding) | <b>450 μH ±35%</b> (at 100 kHz / 100 mV) |
| Impedance (DCR)           | 25 mOhm max.                             |
| Rated Current             | 5.2 A max.                               |
| Rated Voltage             | 500 VDC max. (between windings)          |
| Operating Temperature     | -40°C to +125°C                          |