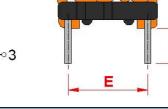

#### **Outline Dimensions**

| Dimensions [mm] |                |
|-----------------|----------------|
| Α               | 11.5 max.      |
| В               | 11.5 max.      |
| С               | 9.8 max.       |
| D               | 2.5 min.       |
| E               | $7.62 \pm 0.2$ |
| F               | 7.62 ±0.2      |
| G               | ø 0.6 ±0.1     |