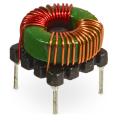

## **Common Mode Choke**

| Order Code                | TCK-048                                  |
|---------------------------|------------------------------------------|
| Inductance (each winding) | <b>450 μH ±35%</b> (at 100 kHz / 100 mV) |
| Impedance (DCR)           | 25 mOhm max.                             |
| Rated Current             | 5.2 A max.                               |
| Rated Voltage             | 500 VDC max. (between windings)          |
| Operating Temperature     | -40°C to +125°C                          |

### **TCK-048**