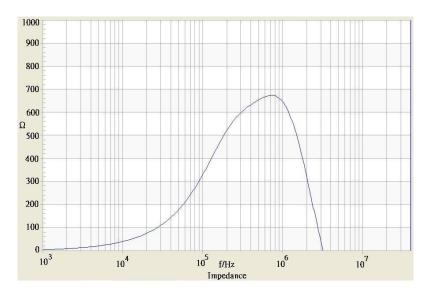

# **TRACO POWER**

## **Common Mode Choke**

| Order Code                | TCK-048                                  |
|---------------------------|------------------------------------------|
| Inductance (each winding) | <b>450 μH ±35%</b> (at 100 kHz / 100 mV) |
| Impedance (DCR)           | 25 mOhm max.                             |
| Rated Current             | 5.2 A max.                               |
| Rated Voltage             | 500 VDC max. (between windings)          |
| Operating Temperature     | -40°C to +125°C                          |

### Impedance Curve



#### **Outline Dimensions**





| Dimensions [mm] |                |
|-----------------|----------------|
| Α               | 11.5 max.      |
| В               | 11.5 max.      |
| С               | 9.8 max.       |
| D               | 2.5 min.       |
| E               | $7.62 \pm 0.2$ |
| F               | 7.62 ±0.2      |
| G               | ø 0.6 ±0.1     |

**PIN 1 MARK** 





© Copyright 2019 Traco Electronic AG

**TRACO POWER** 

www.tracopower.com

O



Specifications can be changed without notice. Rev. March 18, 2019 Page 1 / 1

### **TCK-048**