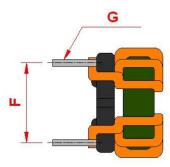

#### **Outline Dimensions**

| Dimensions [mm] |                |
|-----------------|----------------|
| Α               | 11.5 max.      |
| В               | 11.5 max.      |
| С               | 9.8 max.       |
| D               | 2.5 min.       |
| E               | $7.62 \pm 0.2$ |
| F               | 7.62 ±0.2      |
| G               | ø 0.6 ±0.1     |