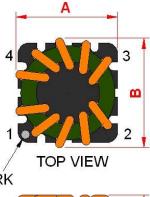

#### **Outline Dimensions**

| Dimensions [mm] |                |
|-----------------|----------------|
| Α               | 11.5 max.      |
| В               | 11.5 max.      |
| С               | 9.8 max.       |
| D               | 2.5 min.       |
| E               | $7.62 \pm 0.2$ |
| F               | 7.62 ±0.2      |
| G               | ø 0.6 ±0.1     |

**PIN 1 MARK** 

© Copyright 2019 Traco Electronic AG

**TRACO POWER** 

www.tracopower.com

O

Specifications can be changed without notice. Rev. March 18, 2019 Page 1 / 1