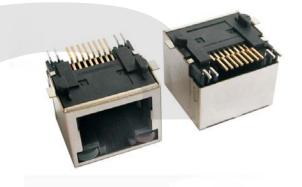

### KLS12-SMT11-8P SMT Modular Jack Series With shielded

#### **MATERIALS**

- 1. Housing: High Temp. Thermoplastic Flammability UL 94V-0
- 2. Contact: Phosphor Bronze Flat Pin
- 3.Plating:Gold Plating over nickel in contact, Tin Planting over nickel in solder area
- 4. Shield: 0.23 Thickness Brass With Nickel Plated