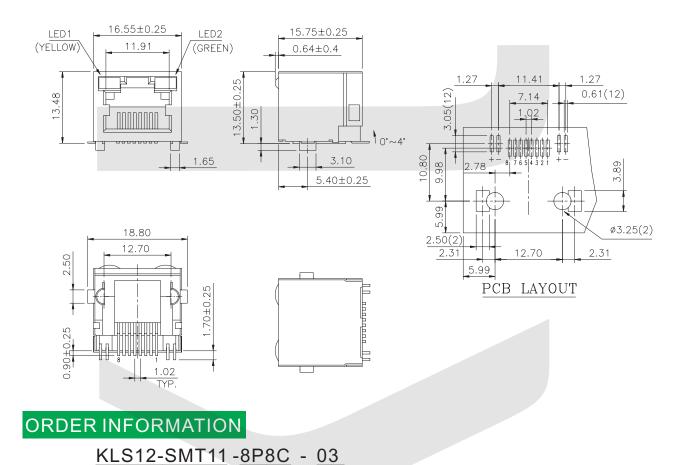

### KLS12-SMT11-8P SMT Modular Jack Series With shielded

#### **ENVIRONMENTAL**

1.Storage:-40 C ~ +80 C

01-Fu " 03-6u " 05-30u " 06-50u

8P8C Point