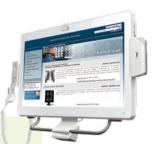

### **Industrial Panel PC (Information Kiosk)**

IEI panel PC provides informaton kiosk feature in a retail shop. Customers can check the price, stock, new product information, other store's information, etc.

### RISC based:

- 12V~36V wide range DC power input
- Robust IP 65 aluminum front bezel
- Android 4.2.2 OS
- Optional Wi-Fi + BT

Ei.Integration Corp

### X86 based:

- · Light industrial interactive panel PC
- 9V~30V wide range DC power input
- -20°C~60°C wide range operating temperature
- IP 64 compliant front panel