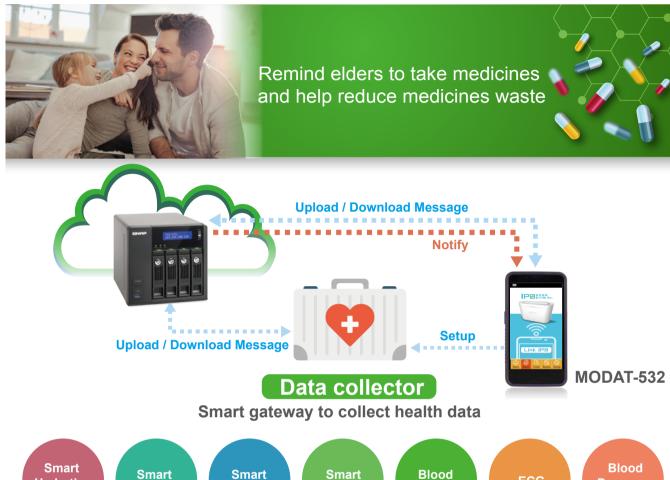

### Telehealth/Telemedicine Solution (ODM Only)

**Hydration Bottles** 

Watch

**Thermometer** 

Scale

Glucose

**ECG** 

Pressure **Monitor** 

### For controlling health situations

As a result of changing our way of eating and living, and higher human expectancy, some chronic diseases are affecting people, such as heart disease, stroke, cancer, chronic respiratory diseases and diabetes. Thus, people may need to take medicines for controlling their health. Their health problems would become complicated if they forget to take the medicines. Patients need a reminder to simplify their health control process.

### For maintaining health situations

The health behaviors have changed. People in nowadays are taking more dietary supplements either every day or occasionally for gaining or maintaining their health. Today's dietary supplements include vitamins, minerals, herbals, botanicals, amino acids, enzymes, and many other products, the storage method and taking the various dietary supplements on time would be an issue to improve.