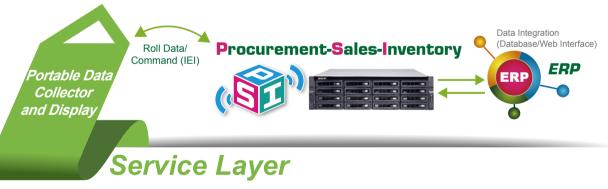

### **Procurement-Sales-Inventory System**

### **Procurement-Sales-Inventory System**

The IEI tablet PC is integrated with a barcode reader, a RFID reader, a smart card reader and a magnetic stripe card reader for IEI Cloud Mobile POS usage. It offers an all-in-one mobile solution for services that are looking for a stylish and durable device.