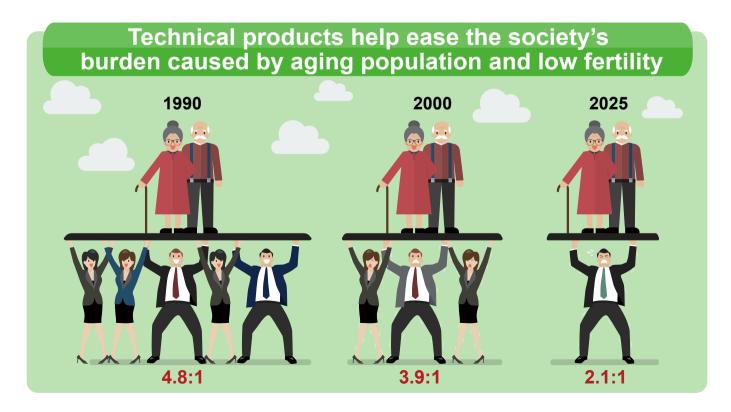

# **IEI Smart Healthcare Solution**

Population aging is becoming a worldwide phenomenon, and the requirements of health-caring are increasing. The World Health Organization (WHO) reports that 90% of seniors (US population) have at least one chronic disease, and 77% have two or more chronic conditions. That means the medical resources for the aging people could be predictably rising. Moreover, for providing better caring quality and managing all the clinical information electronically, the stable and ruggedized industrial panel PC is widely used in the clinic environment these years. The booming IoT industry also makes the medical applications smarter.

### IEI is going to expanse the healthcare market to the population aging field!

"The world's population is ageing: virtually every country in the world is experiencing growth in the number and proportion of older persons in their population. " mentioned by World Population Aging 2015 edited by the Department of Economic and Social Affairs of the United Nations Secretariat. Population aging with implications for nearly all sectors of society, especially the healthcare from chronic diseases.