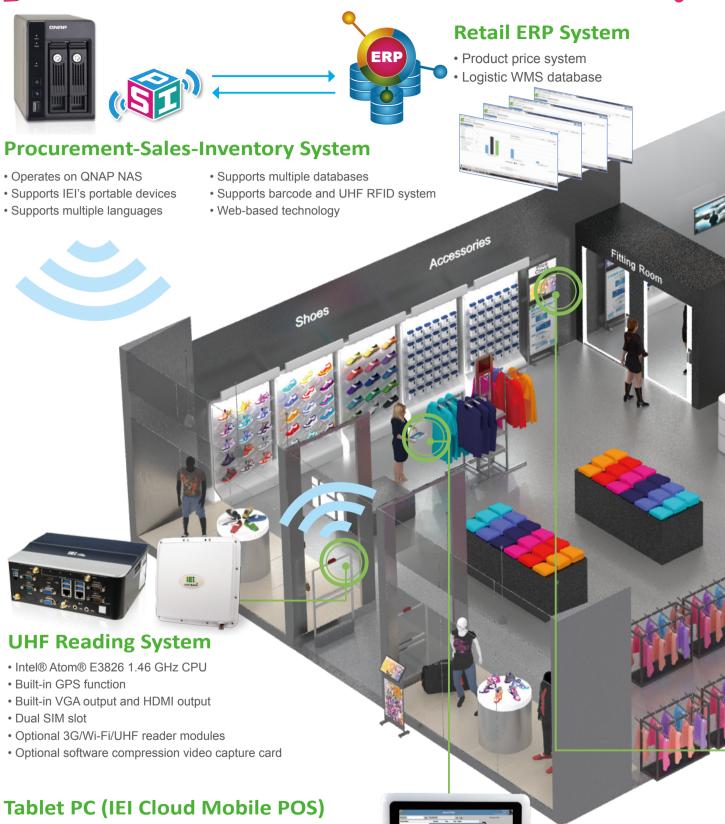

## **IEI Smart Retail Solution**

IEI smart retail solution combines PSI, kiosk and digital signage solutions to provide high quality customer service and experience. The PSI system, along with database and the unique web-based product status monitor interface, provides real-time status update and monitor by integrating the UHF RFID technology for reading RFID tags. Therefore, the PSI system can immediately monitor and update information in the database, and the system is able to analyze customers' behavior in order to provide better product and service to customers.

### **Procurement-Sales-Inventory System**

### **Procurement-Sales-Inventory System**

The IEI tablet PC is integrated with a barcode reader, a RFID reader, a smart card reader and a magnetic stripe card reader for IEI Cloud Mobile POS usage. It offers an all-in-one mobile solution for services that are looking for a stylish and durable device.

### **IEI Cloud Mobile POS**

IEI cloud mobile POS is a total solution for retail shops and suits for any devices to use, such as smart phone, tablet, panel PC or POS devices. It can control and monitor real-time information through the Internet to the smart cloud account from everywhere.