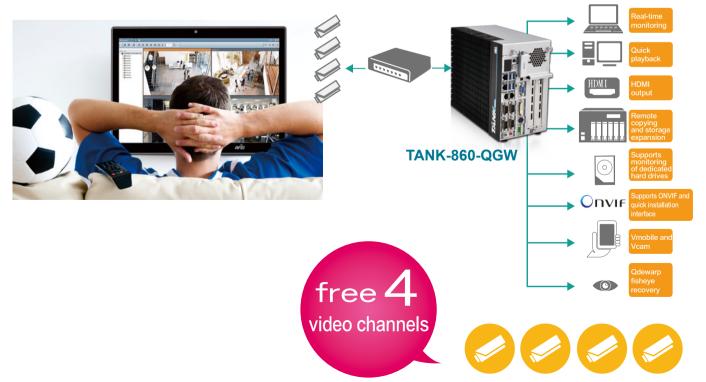

### **Security & Surveillance**

With TANK-860-QGW, users can upload the floor plan to the video surveillance center and then drag the webcam icon to the installed positions. Once an alarm event occurs, the camera icon will flash allowing you to quickly check and resolve the situation. You can also set five e-mail addresses for the system to send alarm event notification.

### Security

24" Industrial Panel PC

The TANK-860-QGW can be configured and perform monitoring, playback and management tasks by connecting a USB keyboard and mouse and by using HDMI display to deliver live Full HD video monitoring.

By using the shuttle button, you can drag it to the right to fast forward or to the left to fast rewind in order to quickly find the screen that you want; you can also control the speed. When you get close to the time the event occurred, you can view frame by frame to check details on the event.