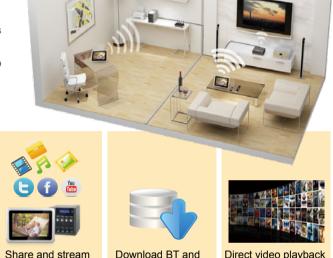

### **Home Digital Media Center**

### Manage Your Media More Effectively with QNAP NAS

The QNAP NAS server for home use is an easy to use networked storage center for the ultimate digital home entertainment experience. QNAP Turbo NAS servers are a new approach for sharing digital photos, music, and movies/videos, and keeping home computers backed up. You can easily view photos, listen to music, and even watch Full HD 1080p movies on a widescreen TV or projector streamed from the NAS over the network through PS3, Xbox 360, or other network media players. You can share multimedia content with family and friends wherever they are on the Internet by web browsers. iPhone/iPod touch/iPad and Android users can browse shared photos or listen to their music collections anywhere with 3G or Wi-Fi connection by streaming the content directly to the device - no sync required. QNAP NAS brings to life the ultimate in digital home theater enjoyment.

- View precious photos with slideshows and even background music
- Listen to your favorite music using customized playlists
- Enjoy HD movies or family videos on TV when streamed through various network players
- Anytime, anywhere access to your digital media over the Internet by web browsers or iPhone/iPod touch/iPad, or Android mobile devices