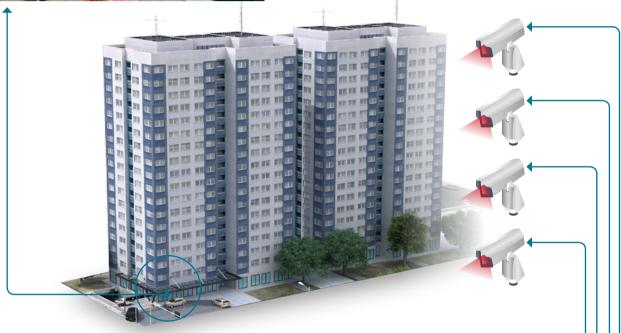

### **Community Management**

IEI provides the most often used service in a community and create the software on cloud or TANK-860-QGW. The user can operate these functions via their smart phone easily. For example, the bulletin board system is for resident s to receive the news from their smart phone in real time.