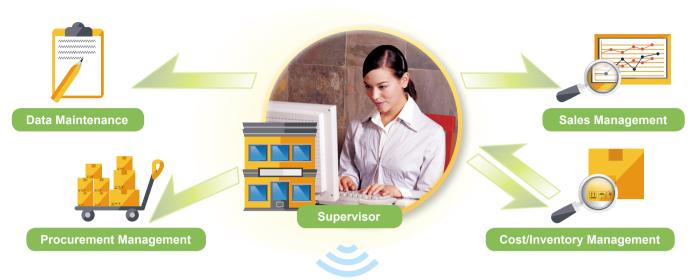

## **IEI Smart Retail Solution**

IEI smart retail solution combines PSI, kiosk and digital signage solutions to provide high quality customer service and experience. The PSI system, along with database and the unique web-based product status monitor interface, provides real-time status update and monitor by integrating the UHF RFID technology for reading RFID tags. Therefore, the PSI system can immediately monitor and update information in the database, and the system is able to analyze customers' behavior in order to provide better product and service to customers.

### **Procurement-Sales-Inventory System**

The IEI tablet PC is integrated with a barcode reader, a RFID reader, a smart card reader and a magnetic stripe card reader for IEI Cloud Mobile POS usage. It offers an all-in-one mobile solution for services that are looking for a stylish and durable device.

### **IEI Cloud Mobile POS**

IEI cloud mobile POS is a total solution for retail shops and suits for any devices to use, such as smart phone, tablet, panel PC or POS devices. It can control and monitor real-time information through the Internet to the smart cloud account from everywhere.