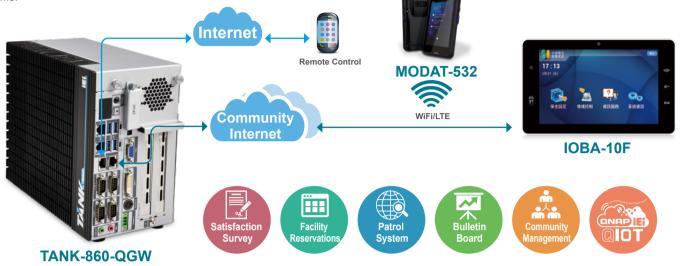

The idea of a "green building" based on sustainable, energy-efficient construction and building use can be realized with intelligent, integral building automation. IEI offers a universal, scalable building automation control system for logging all data points in buildings via TANK-600 & TANK-860-QGW.

### **Community Management**

IEI provides the most often used service in a community and create the software on cloud or TANK-860-QGW. The user can operate these functions via their smart phone easily. For example, the bulletin board system is for resident s to receive the news from their smart phone in real time.

### **Home Automation**

TANK-600 provides twenty-four set of serial ports which can fulfill users' demand to connect a large number of devices through serial port. For home automation, user may have different kinds of system, two way lighting control system, door lock system, residential security system, air condition system, environment sensor detector, can be integrated with TANK-600 by serial ports. Besides, TANK-600 also provides GbE LAN and the user can through the Internet/Intranet connection to control or monitor home automation system.

IOBA-10F is 10.1 inch RISC based panel pc with rear input/output connectors which supports IOT starter kit sensors. The user may connect the sensors and integrate to the software which created by system integration.