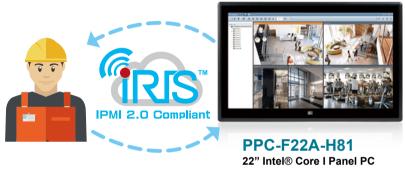

### **Remote Diagnostics/Maintenance/Control**

IEI remote intelligent system, iRIS, is compliant with IPMI 2.0 which supports out-of-band remote management to allow administrators to manage a system remotely in the absence of an operating system or of the system management software. Thus, IPMI functions can work in any of all scenarios such as:

- 1. Before an OS has booted
- 2. When the system is powered down
- 3. After OS or system failure or BSOD
- 4. Cross Platform and OS independent