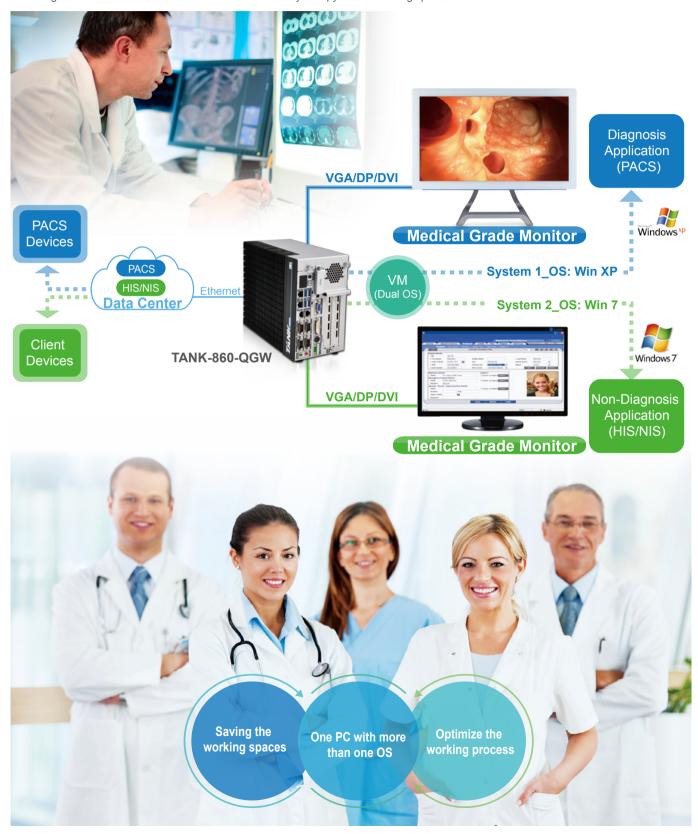

### QTS Gateway in the Hospital

### QTS Gateway Increases the Conveniences and Efficiencies for the **Emergency Rooms!**

Most of the nursing stations in the emergency rooms need at least dual systems to handle daily affairs: one is for HIS/NIS applications, the other is for diagnostic. It means a doctor needs two PCs which may occupy his/her working spaces.

The idea of a "green building" based on sustainable, energy-efficient construction and building use can be realized with intelligent, integral building automation. IEI offers a universal, scalable building automation control system for logging all data points in buildings via TANK-600 & TANK-860-QGW.