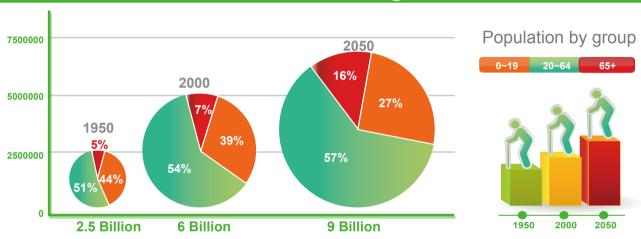

### IEI is going to expanse the healthcare market to the population aging field!

"The world's population is ageing: virtually every country in the world is experiencing growth in the number and proportion of older persons in their population. " mentioned by World Population Aging 2015 edited by the Department of Economic and Social Affairs of the United Nations Secretariat. Population aging with implications for nearly all sectors of society, especially the healthcare from chronic diseases.