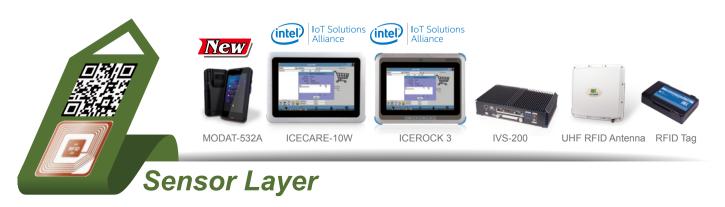

### **Handheld PDA (Invetory Management)**

The MODAT series industrial PDA features a full range of wireless communication technologies and optimal suites of data capture technologies, including 1D/2D barcode and RFID readers, in one lightweight, versatile and robust package. It is especially suited to solutions in the retail, hospitality and logistics environment.

### **Industrial Panel PC (Information Kiosk)**

IEI panel PC provides informaton kiosk feature in a retail shop. Customers can check the price, stock, new product information, other store's information, etc.

**IVS Series** 

UHF Reading System