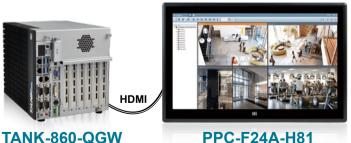

### Security

24" Industrial Panel PC

The TANK-860-QGW can be configured and perform monitoring, playback and management tasks by connecting a USB keyboard and mouse and by using HDMI display to deliver live Full HD video monitoring.

By using the shuttle button, you can drag it to the right to fast forward or to the left to fast rewind in order to quickly find the screen that you want; you can also control the speed. When you get close to the time the event occurred, you can view frame by frame to check details on the event.