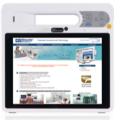

### **Industrial Panel PC (Information Kiosk)**

IEI panel PC provides informaton kiosk feature in a retail shop. Customers can check the price, stock, new product information, other store's information, etc.

### RISC based:

- 12V~36V wide range DC power input
- Robust IP 65 aluminum front bezel
- Android 4.2.2 OS
- Optional Wi-Fi + BT

Ei.Integration Corp

### X86 based:

- · Light industrial interactive panel PC
- 9V~30V wide range DC power input
- -20°C~60°C wide range operating temperature
- IP 64 compliant front panel