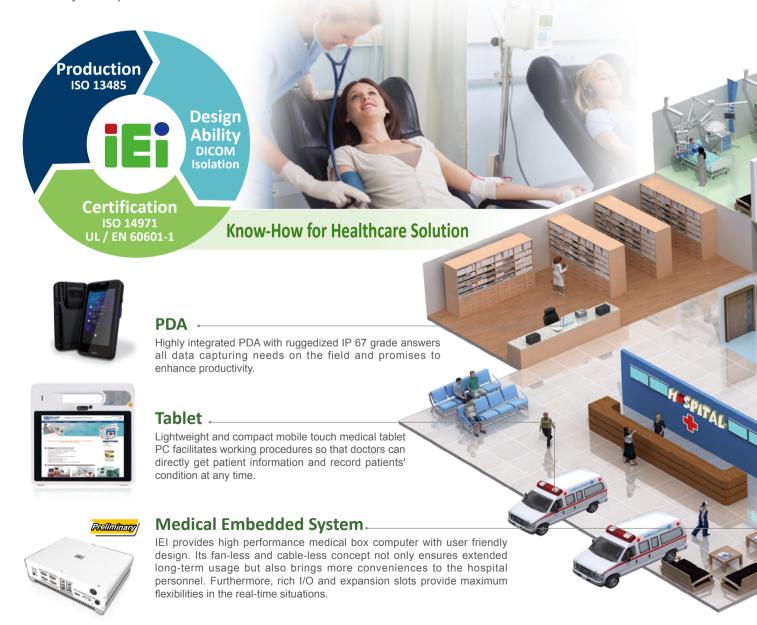

# **IEI Smart Healthcare Solution**

Population aging is becoming a worldwide phenomenon, and the requirements of health-caring are increasing. The World Health Organization (WHO) reports that 90% of seniors (US population) have at least one chronic disease, and 77% have two or more chronic conditions. That means the medical resources for the aging people could be predictably rising. Moreover, for providing better caring quality and managing all the clinical information electronically, the stable and ruggedized industrial panel PC is widely used in the clinic environment these years. The booming IoT industry also makes the medical applications smarter.

### **Conform to Medical Certificates**

With many experiences in designing and developing medical products, IEI not only provides high quality products to our customers but also provides products compliant with ISO 13485, ISO 14971 and EN/ UL 60601-1. The medical certifications ensure that the quality of the production process and the medical products meet medical device standards and medical electrical safety standards.

### All-in-one Medical Grade Panel PC

User-friendly-oriented design is always the core value of us. IEI all-in-one medical grade panel PC series offers three product lines to accommodate all heathcare needs. In addition, the products we designed support various communication functions, such as Bluetooth, 1D/2D barcode scanner, RFID, SCR and MSR. These units can provide clinician personnel conveniences and increase the working efficiency. The product lines we have as below:

### **Industrial Mobile Devices**

IEI mobile series products help daily healthcare jobs become more flexible and convenient. The highly integrated mobile devices can be used in ward round, specimen tracking, medicine tracking, patient identification or ambulance application, etc. Both Windows and Android OS are supported in addition to Linux OS provided by our professional software team. The product lines we have are shown on the right.