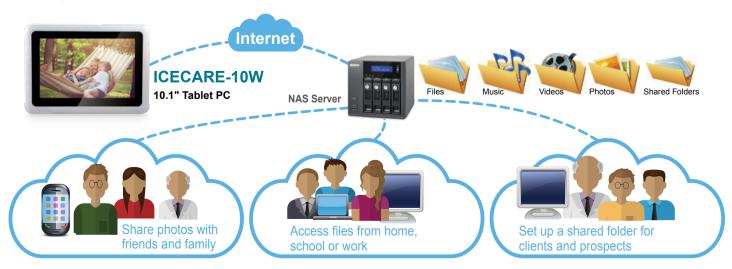

### Manage Your Media More Effectively with QNAP NAS

The QNAP NAS server for home use is an easy to use networked storage center for the ultimate digital home entertainment experience. QNAP Turbo NAS servers are a new approach for sharing digital photos, music, and movies/videos, and keeping home computers backed up. You can easily view photos, listen to music, and even watch Full HD 1080p movies on a widescreen TV or projector streamed from the NAS over the network through PS3, Xbox 360, or other network media players. You can share multimedia content with family and friends wherever they are on the Internet by web browsers. iPhone/iPod touch/iPad and Android users can browse shared photos or listen to their music collections anywhere with 3G or Wi-Fi connection by streaming the content directly to the device - no sync required. QNAP NAS brings to life the ultimate in digital home theater enjoyment.

- View precious photos with slideshows and even background music
- Listen to your favorite music using customized playlists
- Enjoy HD movies or family videos on TV when streamed through various network players
- Anytime, anywhere access to your digital media over the Internet by web browsers or iPhone/iPod touch/iPad, or Android mobile devices

### Plex Media Server to Stream Video Files

Plex Media Server is the back-end media server component of Plex. Plex Media Server is used to host the content and plugins that are then streamed to Plex Media Center and Plex mobile app clients, either on the same machine, the same local area network or over the Internet. Plex Media Server can be configured to index content in any directory on the machine -hosting it, as well as automatically acquiring iTunes and iPhoto content. Content may be transcoded by the server before it is streamed in order to reduce bandwidth requirements or for compatibility with the device being streamed to. Plex Media Server allows extensibility through the addition of plug-ins. Many of these plug-ins are available through the built-in Plex Online digital distribution service. The library organizer gives you the best browsing and watching experience through different platforms.