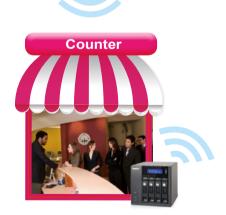

### **Industrial Panel PC (Information Kiosk)**

IEI panel PC provides informaton kiosk feature in a retail shop. Customers can check the price, stock, new product information, other store's information, etc.