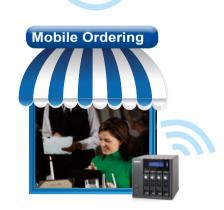

### **IEI Cloud Mobile POS**

IEI cloud mobile POS is a total solution for retail shops and suits for any devices to use, such as smart phone, tablet, panel PC or POS devices. It can control and monitor real-time information through the Internet to the smart cloud account from everywhere.