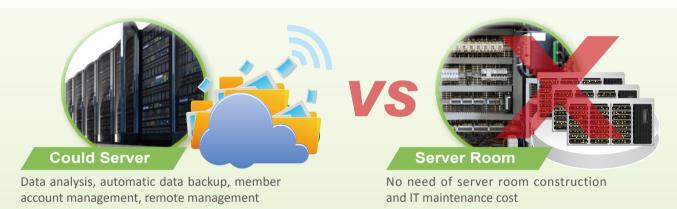

## **IEI Smart Retail Solution**

IEI smart retail solution combines PSI, kiosk and digital signage solutions to provide high quality customer service and experience. The PSI system, along with database and the unique web-based product status monitor interface, provides real-time status update and monitor by integrating the UHF RFID technology for reading RFID tags. Therefore, the PSI system can immediately monitor and update information in the database, and the system is able to analyze customers' behavior in order to provide better product and service to customers.

### **IEI Cloud Mobile POS**

IEI cloud mobile POS is a total solution for retail shops and suits for any devices to use, such as smart phone, tablet, panel PC or POS devices. It can control and monitor real-time information through the Internet to the smart cloud account from everywhere.