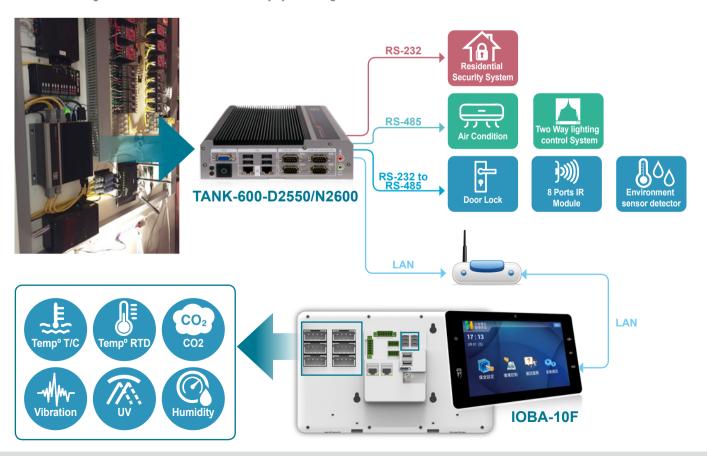

### **Home Automation**

TANK-600 provides twenty-four set of serial ports which can fulfill users' demand to connect a large number of devices through serial port. For home automation, user may have different kinds of system, two way lighting control system, door lock system, residential security system, air condition system, environment sensor detector, can be integrated with TANK-600 by serial ports. Besides, TANK-600 also provides GbE LAN and the user can through the Internet/Intranet connection to control or monitor home automation system.

IOBA-10F is 10.1 inch RISC based panel pc with rear input/output connectors which supports IOT starter kit sensors. The user may connect the sensors and integrate to the software which created by system integration.