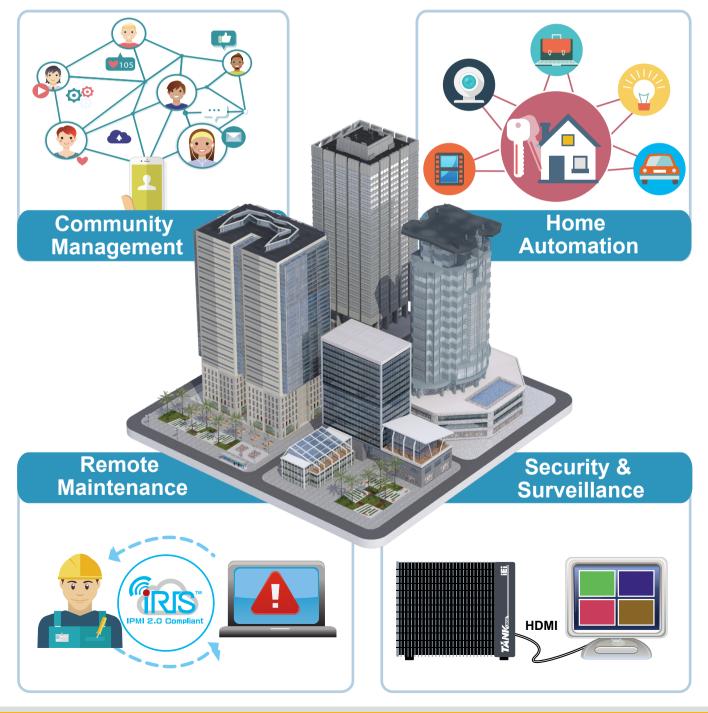

# **Building Automation**

The demands on the intelligence of buildings have increased constantly in recent years, such that the energy efficiency as well as a good "return on investment" is the priority.

The idea of a "green building" based on sustainable, energy-efficient construction and building use can be realized with intelligent, integral building automation. IEI offers a universal, scalable building automation control system for logging all data points in buildings via TANK-600 & TANK-860-QGW.

### **Community Management**

IEI provides the most often used service in a community and create the software on cloud or TANK-860-QGW. The user can operate these functions via their smart phone easily. For example, the bulletin board system is for resident s to receive the news from their smart phone in real time.

### **Home Automation**

TANK-600 provides twenty-four set of serial ports which can fulfill users' demand to connect a large number of devices through serial port. For home automation, user may have different kinds of system, two way lighting control system, door lock system, residential security system, air condition system, environment sensor detector, can be integrated with TANK-600 by serial ports. Besides, TANK-600 also provides GbE LAN and the user can through the Internet/Intranet connection to control or monitor home automation system.